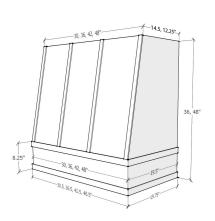

### How many straps are on the chimney of strapped styles?

The number of straps on a hood is dependent on the overall width of the hood.

One Strap **Two Straps Three Straps** 30"W 36"W

42"W

48"W