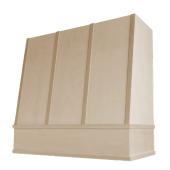

# available styles

**V1 Classic Moulding Smooth** 

**V2** Flat Moulding Strapped

**V3 Walnut Band Smooth** 

V4 Smooth Maple Band

### How many straps are on the chimney of strapped styles?

The number of straps on a hood is dependent on the overall width of the hood.

One Strap **Two Straps Three Straps** 30"W 36"W

42"W

48"W