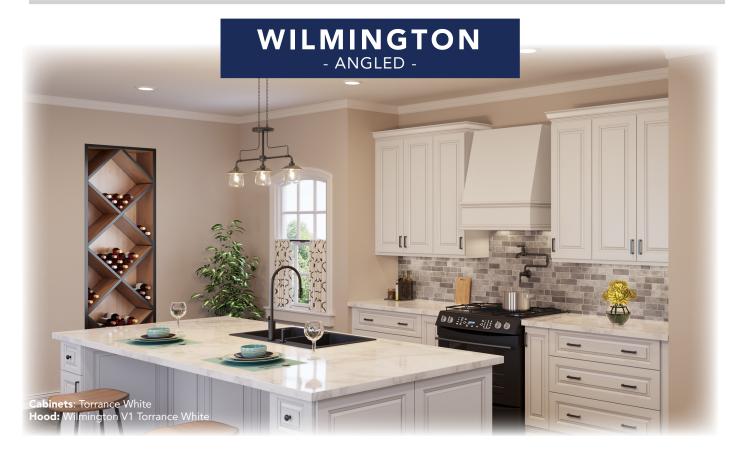

## wilmington features

- Angled Chimney Available in 36 & 48" Heights (Trimmable by 6")
- Available in 30, 36, 42, & 48" Widths
- Constructed with a 3/4" Plywood Materials with a Maple Veneer
- Moulding on Apron (Varies by Style)
- Two Piece Construction for Easy Mounting & Access to Ducting

#### available finishes

Our Wood Hoods are available in any one of our framed Highland Series paints and stains to match your cabinets seamlessly. In addition to our standard finishes, our hoods are available in an exclusive hood only finish, Shadow Black or Unfinished (Raw) for in-field color customization.