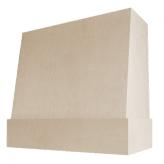

## wilmington features

- Angled Chimney Available in 36 & 48" Heights (Trimmable by 6")
- Available in 30, 36, 42, & 48" Widths
- Constructed with a 3/4" Plywood Materials with a Maple Veneer
- Moulding on Apron (Varies by Style)
- Two Piece Construction for Easy Mounting & Access to Ducting