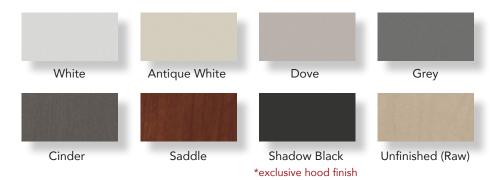

#### available finishes

Our Wood Hoods are available in any one of our framed Highland Series paints and stains to match your cabinets seamlessly. In addition to our standard finishes, our hoods are available in an exclusive hood only finish, Shadow Black or Unfinished (Raw) for in-field color customization.