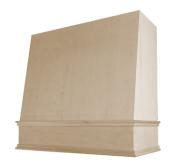

# available styles

**V1 Classic Moulding Smooth** 

**V2** Flat Moulding Strapped

**V3 Walnut Band Smooth** 

V4 Smooth Maple Band

## wilmington features

- Angled Chimney Available in 36 & 48" Heights (Trimmable by 6")
- Available in 30, 36, 42, & 48" Widths
- Constructed with a 3/4" Plywood Materials with a Maple Veneer
- Moulding on Apron (Varies by Style)
- Two Piece Construction for Easy Mounting & Access to Ducting