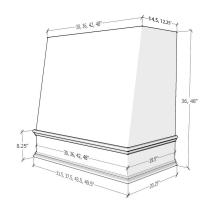

### frequently asked questions

What are the exterior & interior dimensions of the hoods?

| Size | Interior Width<br>at Bottom | Interior Depth<br>at Bottom | Interior Width<br>at Top | Interior Depth<br>at Top |
|------|-----------------------------|-----------------------------|--------------------------|--------------------------|
| 3036 | 28-1/2"                     | 18"                         | 28-1/2"                  | 12-3/4"                  |
| 3636 | 34-1/2"                     | 18"                         | 34-1/2"                  | 12-3/4"                  |
| 4236 | 40-1/2"                     | 18"                         | 40-1/2"                  | 12-3/4"                  |
| 4836 | 46-1/2"                     | 18"                         | 46-1/2"                  | 12-3/4"                  |
| 3048 | 28-1/2"                     | 18"                         | 28-1/2"                  | 10-3/4"                  |
| 3648 | 34-1/2"                     | 18"                         | 34-1/2"                  | 10-3/4"                  |
| 4248 | 40-1/2"                     | 18"                         | 40-1/2"                  | 10-3/4"                  |
| 4848 | 46-1/2"                     | 18"                         | 46-1/2"                  | 10-3/4"                  |