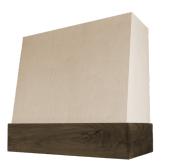

# available styles

**V1 Classic Moulding Smooth** 

**V2** Flat Moulding Strapped

**V3 Walnut Band Smooth** 

V4 Smooth Maple Band

#### available finishes

Our Wood Hoods are available in any one of our framed Highland Series paints and stains to match your cabinets seamlessly. In addition to our standard finishes, our hoods are available in an exclusive hood only finish, Shadow Black or Unfinished (Raw) for in-field color customization.