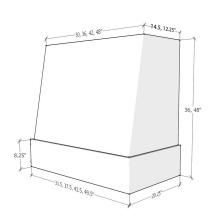

## wilmington features

- Angled Chimney Available in 36 & 48" Heights (Trimmable by 6")
- Available in 30, 36, 42, & 48" Widths
- Constructed with a 3/4" Plywood Materials with a Maple Veneer
- Moulding on Apron (Varies by Style)
- Two Piece Construction for Easy Mounting & Access to Ducting

### frequently asked questions

What are the exterior & interior dimensions of the hoods?

| Size | Interior Width<br>at Bottom | Interior Depth<br>at Bottom | Interior Width<br>at Top | Interior Depth<br>at Top |
|------|-----------------------------|-----------------------------|--------------------------|--------------------------|
| 3036 | 28-1/2"                     | 18"                         | 28-1/2"                  | 12-3/4"                  |
| 3636 | 34-1/2"                     | 18"                         | 34-1/2"                  | 12-3/4"                  |
| 4236 | 40-1/2"                     | 18"                         | 40-1/2"                  | 12-3/4"                  |
| 4836 | 46-1/2"                     | 18"                         | 46-1/2"                  | 12-3/4"                  |
| 3048 | 28-1/2"                     | 18"                         | 28-1/2"                  | 10-3/4"                  |
| 3648 | 34-1/2"                     | 18"                         | 34-1/2"                  | 10-3/4"                  |
| 4248 | 40-1/2"                     | 18"                         | 40-1/2"                  | 10-3/4"                  |
| 4848 | 46-1/2"                     | 18"                         | 46-1/2"                  | 10-3/4"                  |